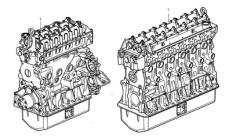

## Volvo Penta longblocks are assembled with:

- Cylinder block with included parts such as, cylinder liners, oversized pistons, connecting rods and crankshaft
- Cylinder head with included parts such as valve and valve springs
- Camshaft with gear and damper
- Valve mechanism with rocker arms
- Valve cover
- Oil sump
- Oil pump

## The parts below are excluded:

- Injector and fuel injector pump
- Inlet manifold
- Exhaust manifold
- Alternator
- Starter motor
- Turbocharger
- Control unit
- No fluids included

\* Covered by the Volvo Penta 12-month standard warranty, or 24 months when fitted by an authorized Volvo Penta dealer.